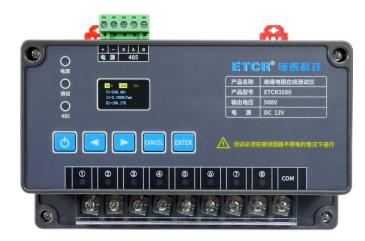

## **Product Function**

Apply for online monitoring the insulation resistance value of various electrical equipment and insulation materials such as cables, motors, switches, electrical appliances, etc..

## **Product Features**

- 1. The tested loop circuit must not live when in testing.
- 2. Insulation resistance value testing up to Max 8 channel loop circuit.
- 3. With two modes of manual measurement and RS485 remote measurement, and have Bluetooth control measurement mode.